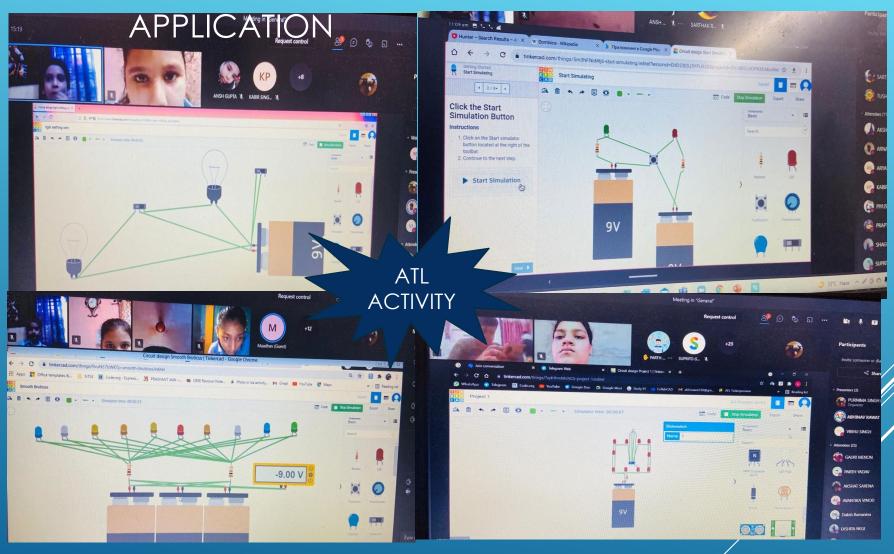

#### SERIES AND PARALLEL CIRCUITS USING TINKERCARD

Parents' Address

We all know that the pandemic has turned our world upside down since the last year, further more the second wave of COVID-19 brought handful of heartbreaking and negative news everyday. One can imagine that how much of an impact it can make on a small child when it leaves us adults in dread. Being a mother hasn't been this hard for me not only I have to take care of the virus not entering the house but also have to keep in mind about my child's mental health. I often play games with her, encourage her artwork and teach her baking which diverges her curious mind from the negativity around us. I would also like to thank her teachers who help mothers like me by encouraging students with various activities online. Ms. Vidhu Adhikari Mother of Jasmine adhikari VII-B.