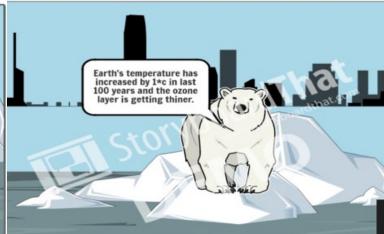

#### **INCREASE IN TEMPERATURE**

Class 7 - Computer Project work

INTERNATIONAL YOGA DAY WORLD MUSIC DAY