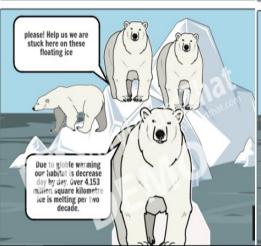

ATION
- CHILD LABOUR DAY
- WORLD OCEAN DAY
- DESIGNS IN THE TRIANGLE
- FIT JOCK- INTERNATIONAL YOGA DAY
- SOULFUL- WORLD MUSIC DAY
- PARENTS
- TEACHERS
- SCHOLARS
- BIRTHDAY WISH
- WORKSHOPS / ENRICHMENT PROGRAMME FOR TEACHERS

#### **ACADEMIC STATION**

CO SCHOLASTIC ARENA

TÊTE-À-TÊTE

WARM WISHES

GOING THE EXTRA MILE

# भारतीय रिजर्व बैंक के रुपए के नोट पर कितनी भाषाएं अंकित है ? उन भाषाओं का नाम लिखकर उनकी लिपि लिखिए।





उद्देश्य : भारतीय भाषाओं व लिपि के ज्ञान में वृद्धि

## Animals showing adaptation to their environment

















#### POLAR REGION AND ITS DECREASING AREA

#### **ANIMALS OF POLAR REGION**

#### **WEATHER OF POLAR REGION**

#### **POSITION OF POLAR REGION**







#### **DECREASING HABITAT**

#### **SAVE THE POLAR REGION**

#### **INCREASE IN TEMPERATURE**







Class 7 - Computer Project work







INTERNATIONAL YOGA DAY WORLD MUSIC DAY









#### Pamphlet - World Ocean Day **Atlantic Ocean**



Stretching from the Arctic Circle to Antarctica, the Atlantic Ocean is bordered by

| the Americas to the west and Europe and Africa to the east. It's more than 41 million square miles, the second-largest <b>ocean</b> on Earth after the Pacific <b>Ocean</b> .                                                                                           |                                                                                                                                                                                                        |