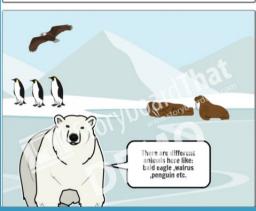

r environment
- TECHONOLOGY-Online platform work on different languages
- CANVAS –FATHER'S DAY CELEBRATION
- CHILD LABOUR DAY
- WORLD OCEAN DAY
- DESIGNS IN THE TRIANGLE
- FIT JOCK- INTERNATIONAL YOGA DAY
- SOULFUL- WORLD MUSIC DAY
- PARENTS
- TEACHERS
- SCHOLARS
- BIRTHDAY WISH
- WORKSHOPS / ENRICHMENT PROGRAMME FOR TEACHERS

#### **ACADEMIC STATION**

CO SCHOLASTIC ARENA

TÊTE-À-TÊTE

WARM WISHES

GOING THE EXTRA MILE

# भारतीय रिजर्व बैंक के रुपए के नोट पर कितनी भाषाएं अंकित है ? उन भाषाओं का नाम लिखकर उनकी लिपि लिखिए।





उद्देश्य : भारतीय भाषाओं व लिपि के ज्ञान में वृद्धि

## Animals showing adaptation to their environment

















#### POLAR REGION AND ITS DECREASING AREA

#### **ANIMALS OF POLAR REGION**

#### **WEATHER OF POLAR REGION**

#### **POSITION OF POLAR REGION**







#### **DECREASING HABITAT**

#### **SAVE THE POLAR REGION**

#### **INCREASE IN TEMPERATURE**







Class 7 - Computer Project work







INTERNATIONAL YOGA DAY WORLD MUSIC DAY









#### Pamphlet - World Ocean Day **Atlantic Ocean**



Stretching from the Arctic Circle to Antarctica, the Atlantic Ocean is bordered by

| the Americas to the west and Europe and Africa to the east. It's more than 41 million square miles, the second-largest <b>ocean</b> on Earth after the Pacific <b>Ocean</b> .                                                                                           |                                                                                                                                                                                                        |