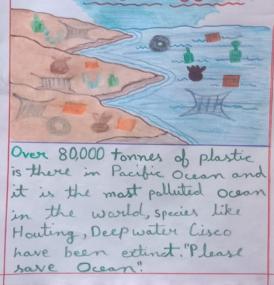

#### Pamphlet - World Ocean Day **Atlantic Ocean**

Stretching from the Arctic Circle to Antarctica, the Atlantic Ocean is bordered by

| the Americas to the west and Europe and Africa to the east. It's more than 41 million square miles, the second-largest <b>ocean</b> on Earth after the Pacific <b>Ocean</b> .                                                                                           |                                                                                                                                                                                                        |                                                                                                                                                                                                                                                     |
|-------------------------------------------------------------------------------------------------------------------------------------------------------------------------------------------------------------------------------------------------------------------------|--------------------------------------------------------------------------------------------------------------------------------------------------------------------------------------------------------|-----------------------------------------------------------------------------------------------------------------------------------------------------------------------------------------------------------------------------------------------------|
| Details                                                                                                                                                                                                                                                                 | Creatures                                                                                                                                                                                              | Pollution                                                                                                                                                                                                                                           |
| .The Atlantic drives our weather patterns, including hurricanes, and is home to many species from sea turtles to dolphins For centuries the Atlantic Ocean has been a key avenue of trade and travel The North Atlantic and South Atlantic and South Atlantic each have | The following animals have a significant distribution across the wide waters of the Atlantic Ocean.  1. Walrus 2. Spinner dolphin 3. Manatee 4. Spotted eagle ray 5. Bluefin tuna 6. Great white shark | There are many causes of ocean pollution in oceans begins on land and is caused by humans. Here are some of the major causes of Ocean pollution:  1. Nonpoint Source pollution 2. Intentional discharge 3. Oil spills 4. Littering 5. Ocean mining. |

7. Green sea turtle 8. Leatherback Sea turtle

that influence weather 9. Humpback Whale around the world. with high 10. Narwhal

distinct ocean currents

salinity—more salt—also 11. Seahorse moves into waters with 12. King Penguin and utensils

Effects of pollution 1. Harmful to marine animals

2. A threat to human health 3. Reduce chemical fertilizer

4. Opt for reusable bottles