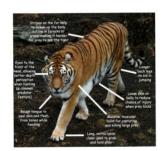

er JUNE 2021







### GLIMPSES

• LINGUAFUN – How many languages are there on the Note of Reserve Bank of India

- EUREKA Animals showing adaptation to their environment
- TECHONOLOGY-Online platform work on different languages
- CANVAS –FATHER'S DAY CELEBRATION
- CHILD LABOUR DAY
- WORLD OCEAN DAY
- DESIGNS IN THE TRIANGLE
- FIT JOCK- INTERNATIONAL YOGA DAY
- SOULFUL- WORLD MUSIC DAY
- PARENTS
- TEACHERS
- SCHOLARS
- BIRTHDAY WISH
- WORKSHOPS / ENRICHMENT PROGRAMME FOR TEACHERS

#### **ACADEMIC STATION**

CO SCHOLASTIC ARENA

TÊTE-À-TÊTE

WARM WISHES

GOING THE EXTRA MILE

# भारतीय रिजर्व बैंक के रुपए के नोट पर कितनी भाषाएं अंकित है ? उन भाषाओं का नाम लिखकर उनकी लिपि लिखिए।





उद्देश्य : भारतीय भाषाओं व लिपि के ज्ञान में वृद्धि

## Animals showing adaptation to their environment

















#### POLAR REGION AND ITS DECREASING AREA

#### **ANIMALS OF POLAR REGION**

#### **WEATHER OF POLAR REGION**

#### **POSITION OF POLAR REGION**







#### **DECREASING HABITAT**

#### **SAVE THE POLAR REGION**

#### **INCREASE IN TEMPERATURE**







Class 7 - Computer Project work







INTERNATIONAL YOGA DAY WORLD MUSIC DAY









#### Pamphlet - World Ocean Day **Atlantic Ocean**



Stretching from the Arctic Circle to Antarctica, the Atlantic Ocean is bordered by

| the Americas to the west and Europe and Africa to the east. It's more than 41 million square miles, the second-largest <b>ocean</b> on Earth after the Pacific <b>Ocean</b> .                                                                                           |