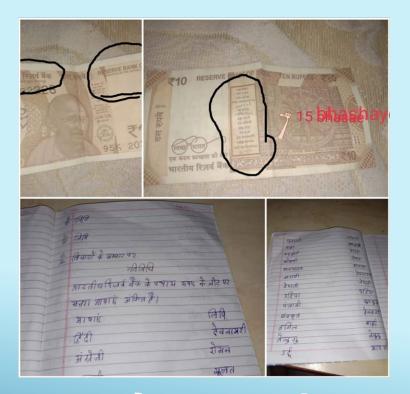

# भारतीय रिजर्व बैंक के रुपए के नोट पर कितनी भाषाएं अंकित है ? उन भाषाओं का नाम लिखकर उनकी लिपि लिखिए।

उद्देश्य : भारतीय भाषाओं व लिपि के ज्ञान में वृद्धि