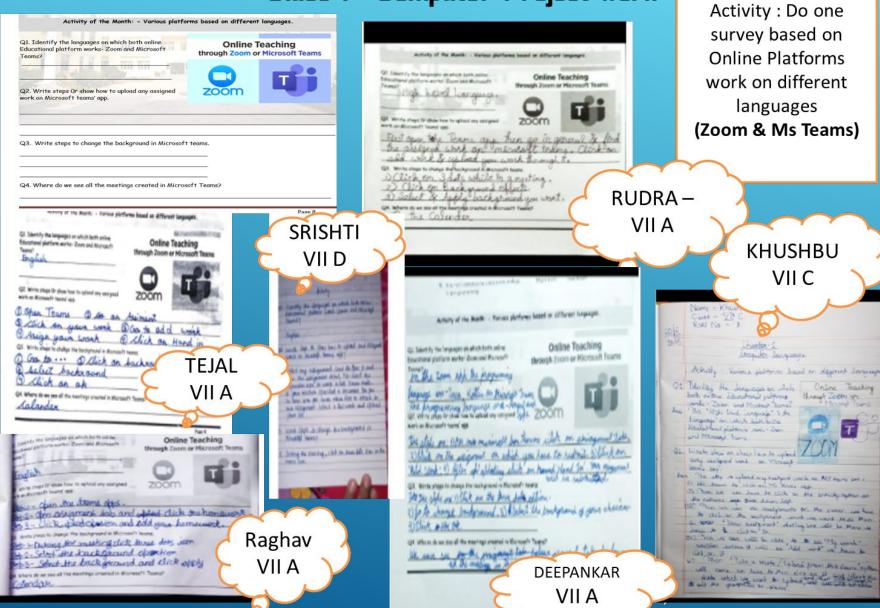

#### **INCREASE IN TEMPERATURE**

Class 7 - Computer Project work

INTERNATIONAL YOGA DAY WORLD MUSIC DAY