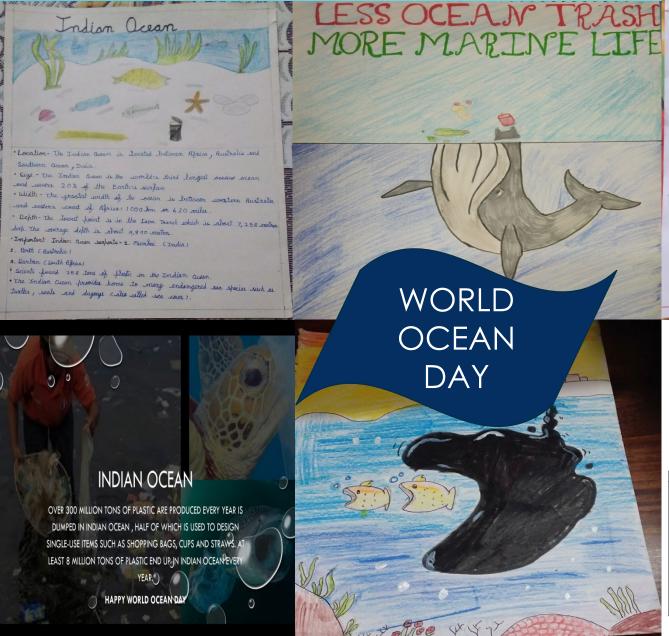

#### Pamphlet - World Ocean Day **Atlantic Ocean**

Stretching from the Arctic Circle to Antarctica, the Atlantic Ocean is bordered by

| the Americas to the west and Europe and Africa to the east. It's more than 41 million square miles, the second-largest <b>ocean</b> on Earth after the Pacific <b>Ocean</b> .                                                                                           |                                                                                                                                                                                                        |                                                                                                                                                                                                                                                     |
|-------------------------------------------------------------------------------------------------------------------------------------------------------------------------------------------------------------------------------------------------------------------------|--------------------------------------------------------------------------------------------------------------------------------------------------------------------------------------------------------|-----------------------------------------------------------------------------------------------------------------------------------------------------------------------------------------------------------------------------------------------------|
| Details                                                                                                                                                                                                                                                                 | Creatures                                                                                                                                                                                              | Pollution                                                                                                                                                                                                                                           |
| .The Atlantic drives our weather patterns, including hurricanes, and is home to many species from sea turtles to dolphins For centuries the Atlantic Ocean has been a key avenue of trade and travel The North Atlantic and South Atlantic and South Atlantic each have | The following animals have a significant distribution across the wide waters of the Atlantic Ocean.  1. Walrus 2. Spinner dolphin 3. Manatee 4. Spotted eagle ray 5. Bluefin tuna 6. Great white shark | There are many causes of ocean pollution in oceans begins on land and is caused by humans. Here are some of the major causes of Ocean pollution:  1. Nonpoint Source pollution 2. Intentional discharge 3. Oil spills 4. Littering 5. Ocean mining. |

7. Green sea turtle 8. Leatherback Sea turtle

that influence weather 9. Humpback Whale around the world. with high 10. Narwhal

distinct ocean currents

salinity—more salt—also 11. Seahorse moves into waters with 12. King Penguin and utensils

Effects of pollution 1. Harmful to marine animals

2. A threat to human health 3. Reduce chemical fertilizer

4. Opt for reusable bottles