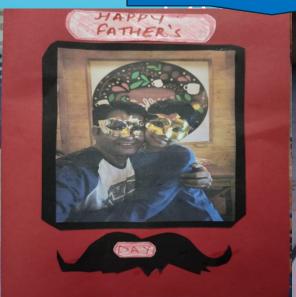

cross the wide waters of the Atlantic Ocean.  1. Walrus 2. Spinner dolphin 3. Manatee 4. Spotted eagle ray 5. Bluefin tuna 6. Great white shark | There are many causes of ocean pollution in oceans begins on land and is caused by humans. Here are some of the major causes of Ocean pollution:  1. Nonpoint Source pollution 2. Intentional discharge 3. Oil spills 4. Littering 5. Ocean mining. |

7. Green sea turtle 8. Leatherback Sea turtle

that influence weather 9. Humpback Whale around the world. with high 10. Narwhal

distinct ocean currents

salinity—more salt—also 11. Seahorse moves into waters with 12. King Penguin and utensils

Effects of pollution 1. Harmful to marine animals

2. A threat to human health 3. Reduce chemical fertilizer

4. Opt for reusable bottles





#### FATHER'S DAY















#### CHILD LABOUR DAY



#### SERIES AND PARALLEL CIRCUITS USING TINKERCARD



Parents' Address

We all know that the pandemic has turned our world upside down since the last year, further more the second wave of COVID-19 brought handful of heartbreaking and negative news everyday. One can imagine that how much of an impact it can make on a small child when it leaves us adults in dread. Being a mother hasn't been this hard for me not only I have to take care of the virus not entering the house but also have to keep in mind about my child's mental health. I often play games with her, encourage her artwork and teach her baking which diverges her curious mind from the negativity around us. I would also like to thank her teachers who help mothers like me by encouraging students w