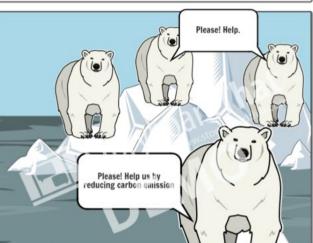

ION
- CHILD LABOUR DAY
- WORLD OCEAN DAY
- DESIGNS IN THE TRIANGLE
- FIT JOCK- INTERNATIONAL YOGA DAY
- SOULFUL- WORLD MUSIC DAY
- PARENTS
- TEACHERS
- SCHOLARS
- BIRTHDAY WISH
- WORKSHOPS / ENRICHMENT PROGRAMME FOR TEACHERS

#### **ACADEMIC STATION**

CO SCHOLASTIC ARENA

TÊTE-À-TÊTE

WARM WISHES

GOING THE EXTRA MILE

# भारतीय रिजर्व बैंक के रुपए के नोट पर कितनी भाषाएं अंकित है ? उन भाषाओं का नाम लिखकर उनकी लिपि लिखिए।





उद्देश्य : भारतीय भाषाओं व लिपि के ज्ञान में वृद्धि

## Animals showing adaptation to their environment

















#### POLAR REGION AND ITS DECREASING AREA

#### **ANIMALS OF POLAR REGION**

#### **WEATHER OF POLAR REGION**

#### **POSITION OF POLAR REGION**







#### **DECREASING HABITAT**

#### **SAVE THE POLAR REGION**

#### **INCREASE IN TEMPERATURE**







Class 7 - Computer Project work







INTERNATIONAL YOGA DAY WORLD MUSIC DAY









#### Pamphlet - World Ocean Day **Atlantic Ocean**



Stretching from the Arctic Circle to Antarctica, the Atlantic Ocean is bordered by

| the Americas to the west and Europe and Africa to the east. It's more than 41 million square miles, the second-largest <b>ocean</b> on Earth after the Pacific <b>Ocean</b> .                                                                                           |                                                                                                                                                                                                        |