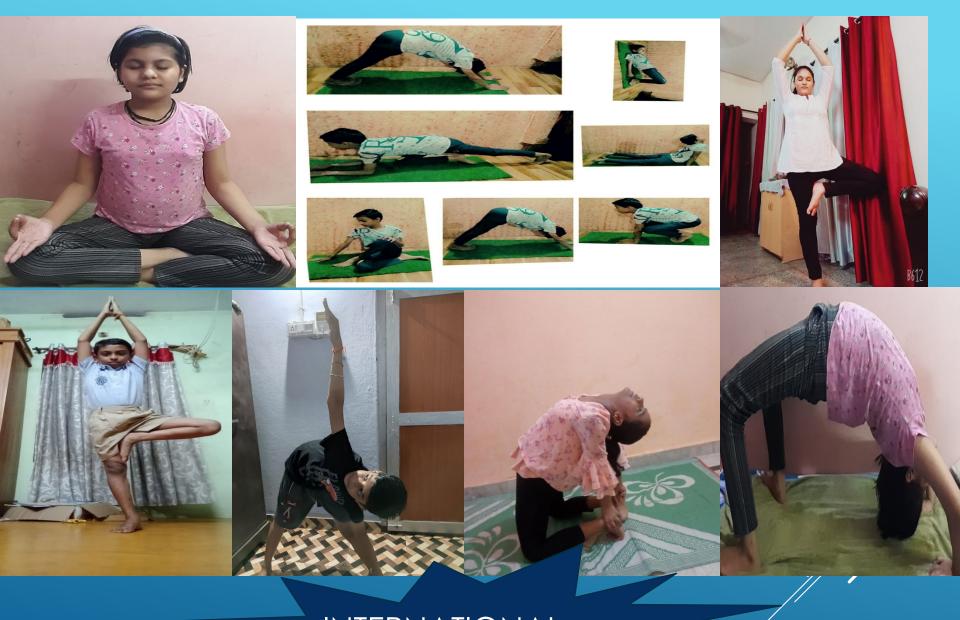

#### INTERNATIONAL YOGA DAY:

The school celebrated International
Yoga Day with the students and
teachers with great fervour .The
sports faculty guided all to
incorporate yoga in everyday routine
to enjoy a happy life and reduce the
effects of stress and other physical
ailments.