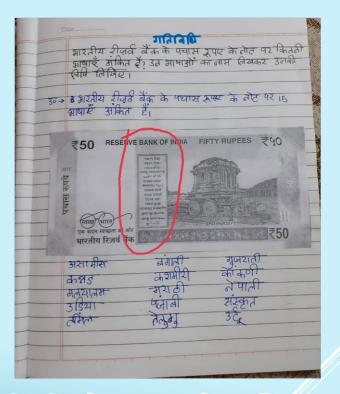

# भारतीय रिजर्व बैंक के रुपए के नोट पर कितनी भाषाएं अंकित है ? उन भाषाओं का नाम लिखकर उनकी लिपि लिखिए।

उद्देश्य : भारतीय भाषाओं व लिपि के ज्ञान में वृद्धि