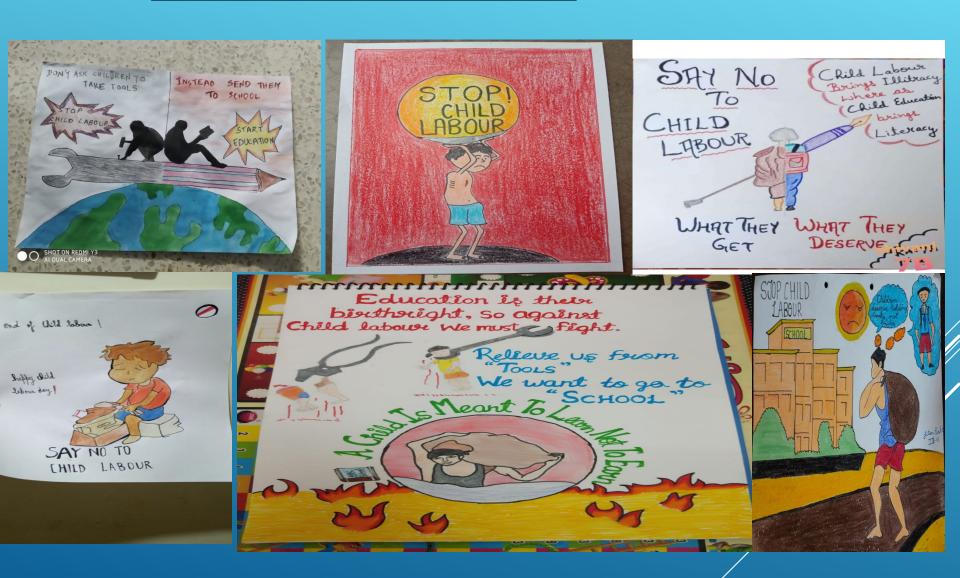

Ocean.  1. Walrus 2. Spinner dolphin 3. Manatee 4. Spotted eagle ray 5. Bluefin tuna 6. Great white shark | There are many causes of ocean pollution in oceans begins on land and is caused by humans. Here are some of the major causes of Ocean pollution:  1. Nonpoint Source pollution 2. Intentional discharge 3. Oil spills 4. Littering 5. Ocean mining. |

7. Green sea turtle 8. Leatherback Sea turtle

that influence weather 9. Humpback Whale around the world. with high 10. Narwhal

distinct ocean currents

salinity—more salt—also 11. Seahorse moves into waters with 12. King Penguin and utensils

Effects of pollution 1. Harmful to marine animals

2. A threat to human health 3. Reduce chemical fertilizer

4. Opt for reusable bottles





#### FATHER'S DAY















#### CHILD LABOUR DAY



#### SERIES AND PARALLEL CIRCUITS USING TINKERCARD



Parents' Address

We all know that the pandemic has turned our world upside down since the last year, further more the second wave of COVID-19 brought handful of heartbreaking and negative news everyday. One can imagine that how much of an impact it can make on a small child when it leaves us adults in dread. Being a mother hasn't been this hard for me not only I have to take care of the virus not entering the house but also have to keep in mind about my child's mental health. I often play games with her, encourage her artwork and teach her baking which diverges her curious mind from the negativity around us. I would also like to thank her teachers who help mothers like me by encouraging students with various activities online. Ms. Vi