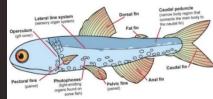

JUNE 2021







### GLIMPSES

• LINGUAFUN – How many languages are there on the Note of Reserve Bank of India

- EUREKA Animals showing adaptation to their environment
- TECHONOLOGY-Online platform work on different languages
- CANVAS –FATHER'S DAY CELEBRATION
- CHILD LABOUR DAY
- WORLD OCEAN DAY
- DESIGNS IN THE TRIANGLE
- FIT JOCK- INTERNATIONAL YOGA DAY
- SOULFUL- WORLD MUSIC DAY
- PARENTS
- TEACHERS
- SCHOLARS
- BIRTHDAY WISH
- WORKSHOPS / ENRICHMENT PROGRAMME FOR TEACHERS

#### **ACADEMIC STATION**

CO SCHOLASTIC ARENA

TÊTE-À-TÊTE

WARM WISHES

GOING THE EXTRA MILE

# भारतीय रिजर्व बैंक के रुपए के नोट पर कितनी भाषाएं अंकित है ? उन भाषाओं का नाम लिखकर उनकी लिपि लिखिए।





उद्देश्य : भारतीय भाषाओं व लिपि के ज्ञान में वृद्धि

## Animals showing adaptation to their environment

















#### POLAR REGION AND ITS DECREASING AREA

#### **ANIMALS OF POLAR REGION**

#### **WEATHER OF POLAR REGION**

#### **POSITION OF POLAR REGION**







#### **DECREASING HABITAT**

#### **SAVE THE POLAR REGION**

#### **INCREASE IN TEMPERATURE**







Class 7 - Computer Project work







INTERNATIONAL YOGA DAY WORLD MUSIC DAY









#### Pamphlet - World Ocean Day **Atlantic Ocean**



Stretching from the Arctic Circle to Antarctica, the Atlantic Ocean is bordered by

| the Americas to the west and Europe and Africa to the east. It's more than 41 million square miles, the second-largest <b>ocean</b> on Earth after the Pacific <b>Ocean</b> .                                                                                           |