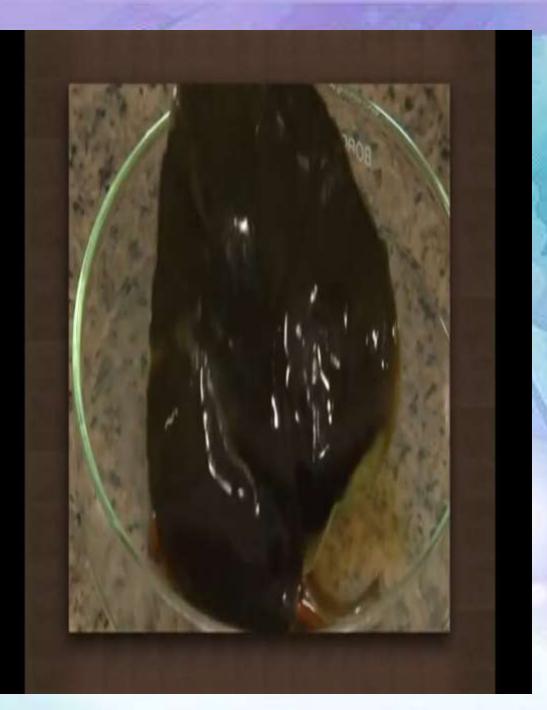

## SCIENCE EXPERIMENT

Activity 1.1 was demonstrated to the students to show the presence of starch in leaves after the process of photosynthesis.

We first put the leaf in a boiling solution of spirit. Spirit breaks the leaf cells, and all the green colour of chlorophyll goes into the spirt. We do this because the colourless leaf is easy to stain with iodine. Now we put iodine solution on the colourless leaf. If the leaf contains the starch, it turns blue.

Observation: Leaf of the plant kept in the dark does not turn blue. While the leaf of the plant remained in sunlight turns blue with iodine.