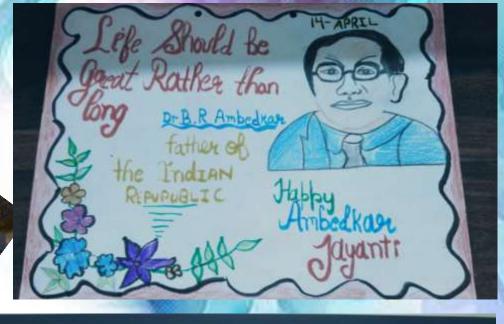

Creativity at its best - The students exhibited their creativity on **Ambedkar Jayanti &** Earth Day Celebration.

-our Ster