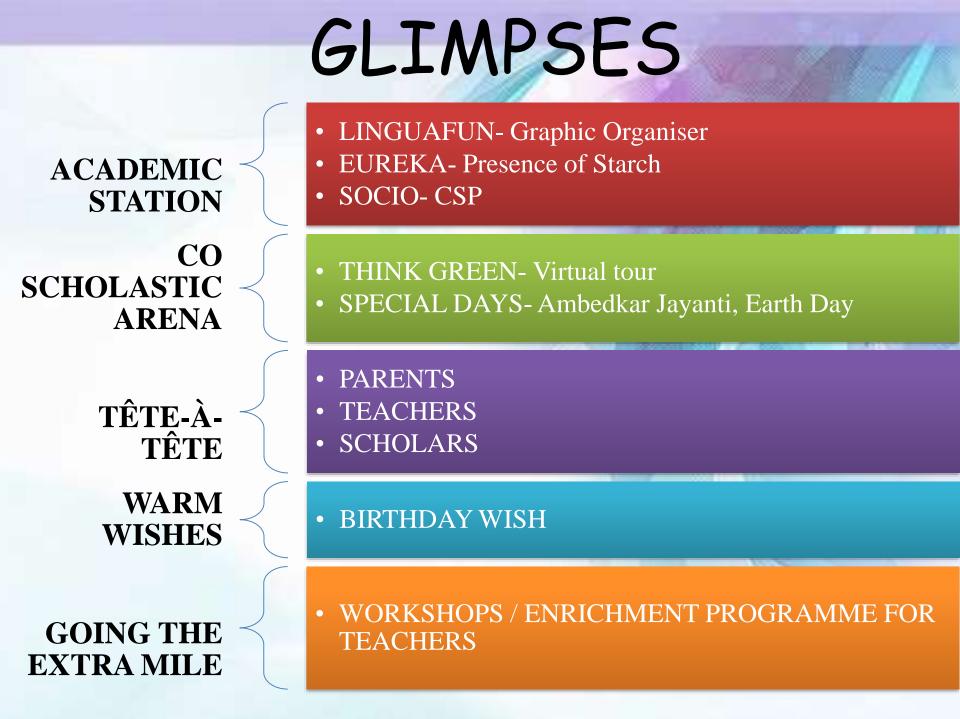

## **GRAPHIC ORGANISER**

| CERCIPU EL SPA                                                                                                                                                                                                                                                                                                                                                                                                                                                                                                                                                                                                                                                                                                                                                                                                                                                                                                                                                                                                                                                                                                                                                                                                                                                                                                                                                                                                                                                                                                                                                                                                                                                                                                                                                                                                                                                                                                                                                                                                                                                                                                                 |                                                                         | C-man mar                                               |
|--------------------------------------------------------------------------------------------------------------------------------------------------------------------------------------------------------------------------------------------------------------------------------------------------------------------------------------------------------------------------------------------------------------------------------------------------------------------------------------------------------------------------------------------------------------------------------------------------------------------------------------------------------------------------------------------------------------------------------------------------------------------------------------------------------------------------------------------------------------------------------------------------------------------------------------------------------------------------------------------------------------------------------------------------------------------------------------------------------------------------------------------------------------------------------------------------------------------------------------------------------------------------------------------------------------------------------------------------------------------------------------------------------------------------------------------------------------------------------------------------------------------------------------------------------------------------------------------------------------------------------------------------------------------------------------------------------------------------------------------------------------------------------------------------------------------------------------------------------------------------------------------------------------------------------------------------------------------------------------------------------------------------------------------------------------------------------------------------------------------------------|-------------------------------------------------------------------------|---------------------------------------------------------|
| o) IOT / Glemenis                                                                                                                                                                                                                                                                                                                                                                                                                                                                                                                                                                                                                                                                                                                                                                                                                                                                                                                                                                                                                                                                                                                                                                                                                                                                                                                                                                                                                                                                                                                                                                                                                                                                                                                                                                                                                                                                                                                                                                                                                                                                                                              | STORY ELEMENTS                                                          | Compliant Stangarden                                    |
| Character Begining In the hegining                                                                                                                                                                                                                                                                                                                                                                                                                                                                                                                                                                                                                                                                                                                                                                                                                                                                                                                                                                                                                                                                                                                                                                                                                                                                                                                                                                                                                                                                                                                                                                                                                                                                                                                                                                                                                                                                                                                                                                                                                                                                                             | STORT LELITING                                                          | STOROT, ELEMENTS                                        |
| · Swami wani ( time wated a                                                                                                                                                                                                                                                                                                                                                                                                                                                                                                                                                                                                                                                                                                                                                                                                                                                                                                                                                                                                                                                                                                                                                                                                                                                                                                                                                                                                                                                                                                                                                                                                                                                                                                                                                                                                                                                                                                                                                                                                                                                                                                    | CHARACTERS                                                              | anthone manager and |
| "Swami's father despisying here began                                                                                                                                                                                                                                                                                                                                                                                                                                                                                                                                                                                                                                                                                                                                                                                                                                                                                                                                                                                                                                                                                                                                                                                                                                                                                                                                                                                                                                                                                                                                                                                                                                                                                                                                                                                                                                                                                                                                                                                                                                                                                          | ANY PERSON OR ANIMAL IN THE STORY                                       | The state water and the state and                       |
| "Swami's mother atrahilation atrahilation                                                                                                                                                                                                                                                                                                                                                                                                                                                                                                                                                                                                                                                                                                                                                                                                                                                                                                                                                                                                                                                                                                                                                                                                                                                                                                                                                                                                                                                                                                                                                                                                                                                                                                                                                                                                                                                                                                                                                                                                                                                                                      | The Cat in the Hat,                                                     | a trape dente a settember a trape                       |
| ·Swami's grandedta                                                                                                                                                                                                                                                                                                                                                                                                                                                                                                                                                                                                                                                                                                                                                                                                                                                                                                                                                                                                                                                                                                                                                                                                                                                                                                                                                                                                                                                                                                                                                                                                                                                                                                                                                                                                                                                                                                                                                                                                                                                                                                             | Sally, Sam, Mother, Thing One, Thing Two, Fish                          | actions make himberry                                   |
| * Burghur Bodin turnis fitto pourment                                                                                                                                                                                                                                                                                                                                                                                                                                                                                                                                                                                                                                                                                                                                                                                                                                                                                                                                                                                                                                                                                                                                                                                                                                                                                                                                                                                                                                                                                                                                                                                                                                                                                                                                                                                                                                                                                                                                                                                                                                                                                          | SETTIN9                                                                 | sibbut gantie on substant                               |
| a and a strange of the state of | WHERE AND WHEN THE STORY TAKES PLACE                                    | with his family fave him challeng                       |
| Setting in the option mentione                                                                                                                                                                                                                                                                                                                                                                                                                                                                                                                                                                                                                                                                                                                                                                                                                                                                                                                                                                                                                                                                                                                                                                                                                                                                                                                                                                                                                                                                                                                                                                                                                                                                                                                                                                                                                                                                                                                                                                                                                                                                                                 | Sally and Sam's house                                                   | to aloop alone Summe                                    |
| The story is about a brind ward of the is and wash.                                                                                                                                                                                                                                                                                                                                                                                                                                                                                                                                                                                                                                                                                                                                                                                                                                                                                                                                                                                                                                                                                                                                                                                                                                                                                                                                                                                                                                                                                                                                                                                                                                                                                                                                                                                                                                                                                                                                                                                                                                                                            | PROBLEM                                                                 | diversity and shares                                    |
| who live in a village with                                                                                                                                                                                                                                                                                                                                                                                                                                                                                                                                                                                                                                                                                                                                                                                                                                                                                                                                                                                                                                                                                                                                                                                                                                                                                                                                                                                                                                                                                                                                                                                                                                                                                                                                                                                                                                                                                                                                                                                                                                                                                                     | AN ISSUE OR CONFLICT IN THE STORY                                       | Find                                                    |
| his handyard the series End - Sward becare on<br>the child is ward. The store are identify handward this                                                                                                                                                                                                                                                                                                                                                                                                                                                                                                                                                                                                                                                                                                                                                                                                                                                                                                                                                                                                                                                                                                                                                                                                                                                                                                                                                                                                                                                                                                                                                                                                                                                                                                                                                                                                                                                                                                                                                                                                                       | The Cat in the Hat, along with Thing One and Thing<br>Two, made a mess. | Summe Strong on accide                                  |
| Letting in the serve to current.                                                                                                                                                                                                                                                                                                                                                                                                                                                                                                                                                                                                                                                                                                                                                                                                                                                                                                                                                                                                                                                                                                                                                                                                                                                                                                                                                                                                                                                                                                                                                                                                                                                                                                                                                                                                                                                                                                                                                                                                                                                                                               | SOLUTION                                                                | - the here by catching a                                |
| Contrading an and an annual of Caragon as                                                                                                                                                                                                                                                                                                                                                                                                                                                                                                                                                                                                                                                                                                                                                                                                                                                                                                                                                                                                                                                                                                                                                                                                                                                                                                                                                                                                                                                                                                                                                                                                                                                                                                                                                                                                                                                                                                                                                                                                                                                                                      | HOW THE PROBLEM SETS SOLVED                                             |                                                         |
| S.                                                                                                                                                                                                                                                                                                                                                                                                                                                                                                                                                                                                                                                                                                                                                                                                                                                                                                                                                                                                                                                                                                                                                                                                                                                                                                                                                                                                                                                                                                                                                                                                                                                                                                                                                                                                                                                                                                                                                                                                                                                                                                                             | Cat in the hat used a machine to clean up before their mother got home. |                                                         |

The chapter "Hero" by R.K. NARAYAN was taught to the students. They were told to read the chapter again by themselves and analyze its theme,plot,central idea, and message. They were then asked to make a graphic organiser describing the title, characters, setting, problem, theme and resolution of the chapter.