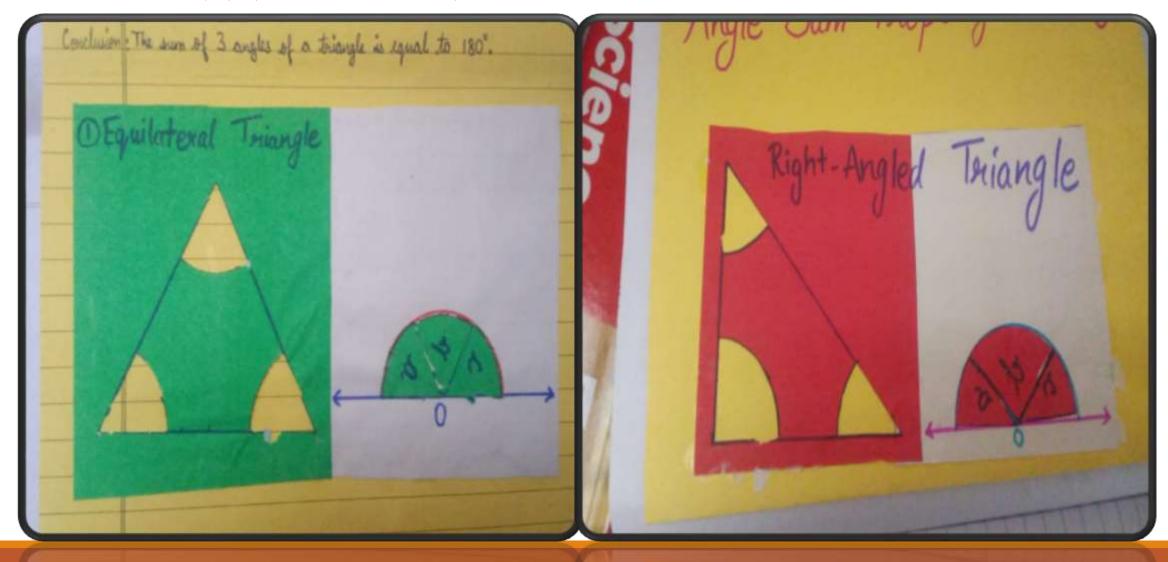

MATHS ACTIVITY: To show that the sum of all the three angles of triangle is 180 degrees by paper cutting and pasting method.