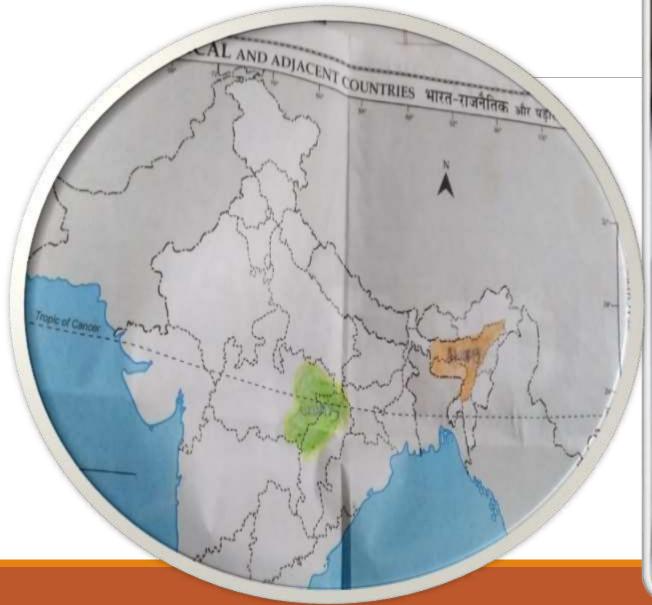

## MEDIEVAL TRIBAL COMMUNITIES MAP ACTIVITY

Yatika Bamania, Jyoti Singla and Ahmed Taha explained the brief working of human heart by displaying well labelled diagram.

AKANSHA NEGI OF CLASS VII C WON SECOND PRIZE IN THE WORKING MODEL PRESENTATION OF PURIFICATION OF WATER ORGANIZED BY TERI, DURING PROJECT LOTUS HR.