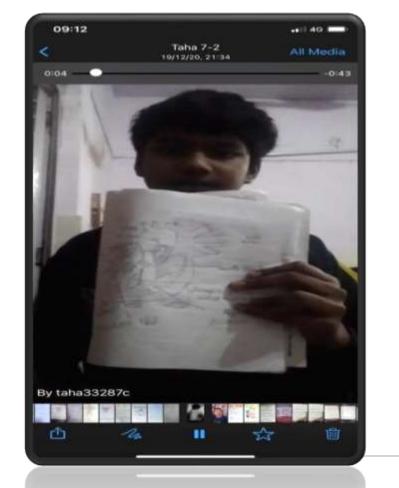

## MEDIEVAL TRIBAL COMMUNITIES MAP ACTIVITY

Yatika Bamania, Jyoti Singla and Ahmed Taha explained the brief working of human heart by displaying well labelled diagram.

AKANSHA NEGI OF CLASS VII C WON SECOND PRIZE IN THE WORKING MODEL PRESENTATION OF PURIFICATION OF WATER ORGANIZED BY TERI, DURING PROJECT LOTUS HR.