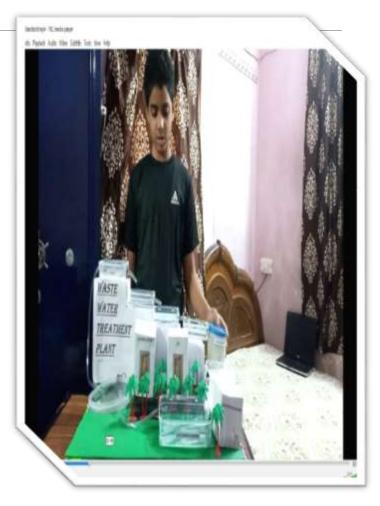

## MEDIEVAL TRIBAL COMMUNITIES MAP ACTIVITY

Yatika Bamania, Jyoti Singla and Ahmed Taha explained the brief working of human heart by displaying well labelled diagram.

AKANSHA NEGI OF CLASS VII C WON SECOND PRIZE IN THE WORKING MODEL PRESENTATION OF PURIFICATION OF WATER ORGANIZED BY TERI, DURING PROJECT LOTUS HR.

Abhinav Rawat won first prize in organizing online session.

Suprito Ghosh of VII A won first prize in model presentation

Republic Day Celebration: The students sang patriotic songs and a quiz on Indian Constitution was conducted.