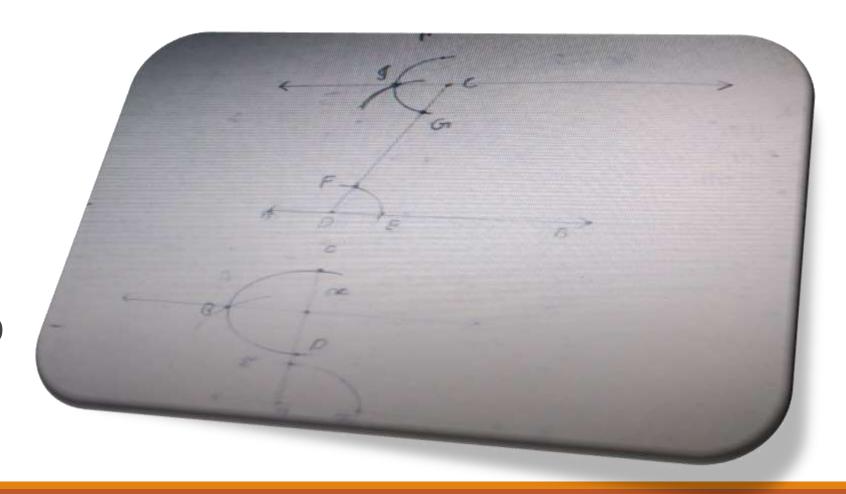

#### CONSTRUCTION OF TRIANGLES BY USING PROTRACTOR.

ACTIVITY:
TO DRAW A
PARALLEL LINE TO A
GIVEN LINE BY
USING A SCALE AND
A PROTRACTOR