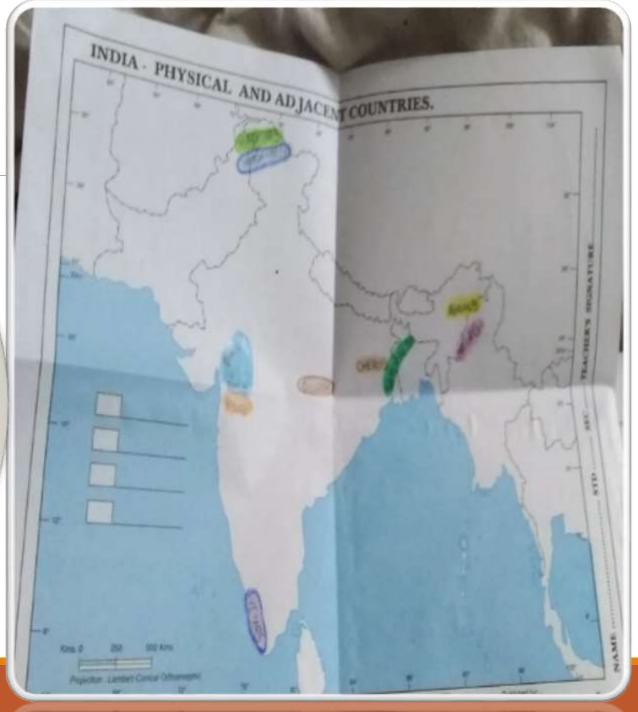

## MEDIEVAL TRIBAL COMMUNITIES MAP ACTIVITY

Yatika Bamania, Jyoti Singla and Ahmed Taha explained the brief working of human heart by displaying well labelled diagram.

AKANSHA NEGI OF CLASS VII C WON SECOND PRIZE IN THE WORKING MODEL PRESENTATION OF PURIFICATION OF WATER ORGANIZED BY TERI, DURING PROJECT LOTUS HR.