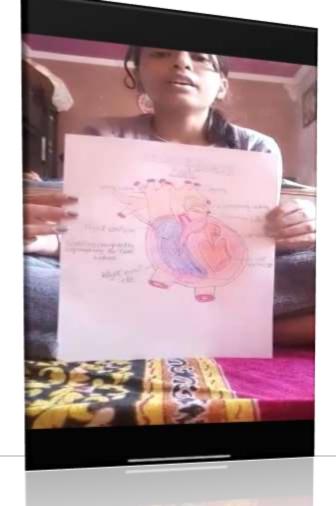

## MEDIEVAL TRIBAL COMMUNITIES MAP ACTIVITY

Yatika Bamania, Jyoti Singla and Ahmed Taha explained the brief working of human heart by displaying well labelled diagram.

AKANSHA NEGI OF CLASS VII C WON SECOND PRIZE IN THE WORKING MODEL PRESENTATION OF PURIFICATION OF WATER ORGANIZED BY TERI, DURING PROJECT LOTUS HR.