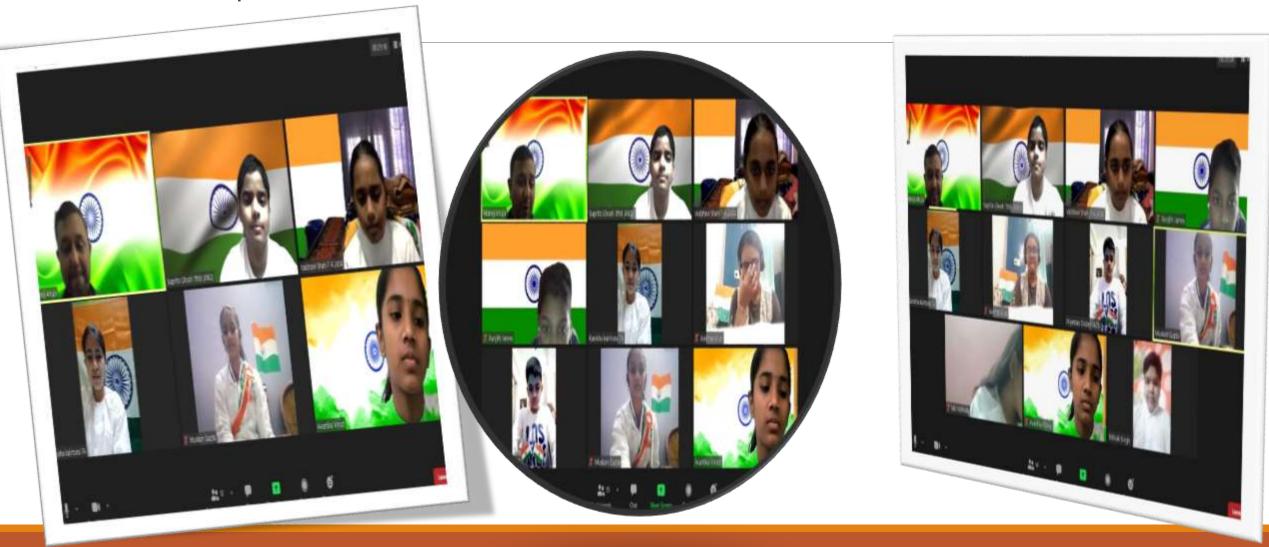

Abhinav Rawat won first prize in organizing online session.

Suprito Ghosh of VII A won first prize in model presentation

Republic Day Celebration: The students sang patriotic songs and a quiz on Indian Constitution was conducted.