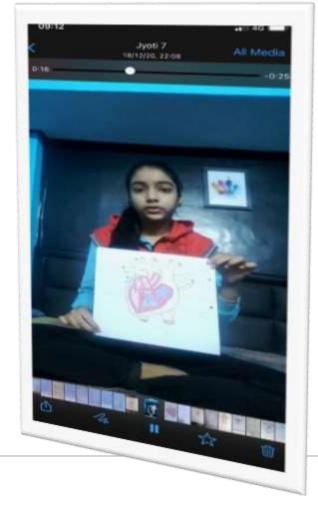

## MEDIEVAL TRIBAL COMMUNITIES MAP ACTIVITY

Yatika Bamania, Jyoti Singla and Ahmed Taha explained the brief working of human heart by displaying well labelled diagram.

AKANSHA NEGI OF CLASS VII C WON SECOND PRIZE IN THE WORKING MODEL PRESENTATION OF PURIFICATION OF WATER ORGANIZED BY TERI, DURING PROJECT LOTUS HR.