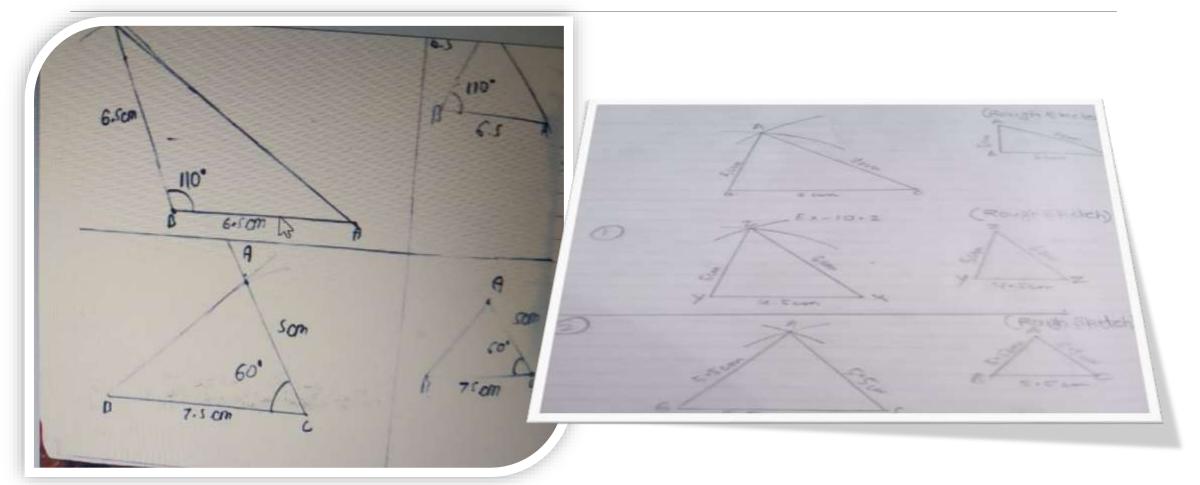

#### CONSTRUCTION OF TRIANGLES BY USING PROTRACTOR.

ACTIVITY:
TO DRAW A
PARALLEL LINE TO A
GIVEN LINE BY
USING A SCALE AND
A PROTRACTOR