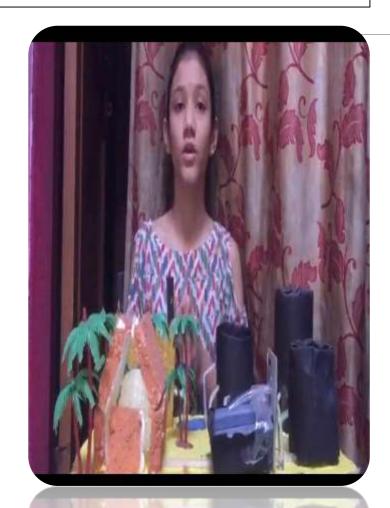

## MEDIEVAL TRIBAL COMMUNITIES MAP ACTIVITY

Yatika Bamania, Jyoti Singla and Ahmed Taha explained the brief working of human heart by displaying well labelled diagram.

AKANSHA NEGI OF CLASS VII C WON SECOND PRIZE IN THE WORKING MODEL PRESENTATION OF PURIFICATION OF WATER ORGANIZED BY TERI, DURING PROJECT LOTUS HR.