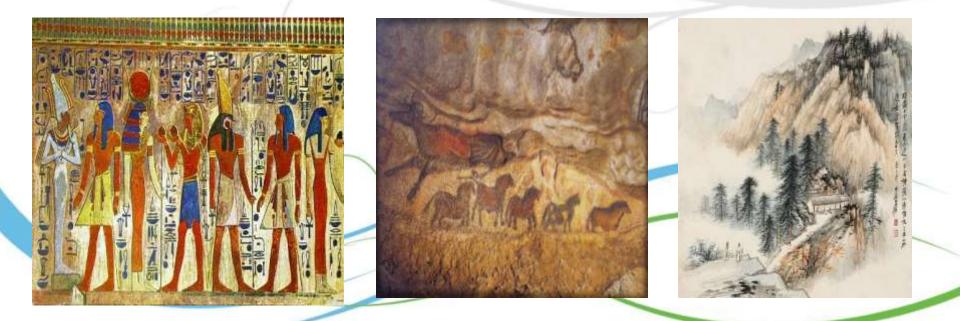

#### **Learning Through Painting Activity:**

Few lessons are best understood when integrated with art. One such lesson, "Landscape of the Soul' explains the subtle nuances of the western and the eastern philosophy. Taking a cue from this, we planned an activity to teach how to read paintings and how it elucidates so much about the culture and tradition of an age like Whyte primitive men and their paintings of animals. It was a great session where we got remarkable response from the students.