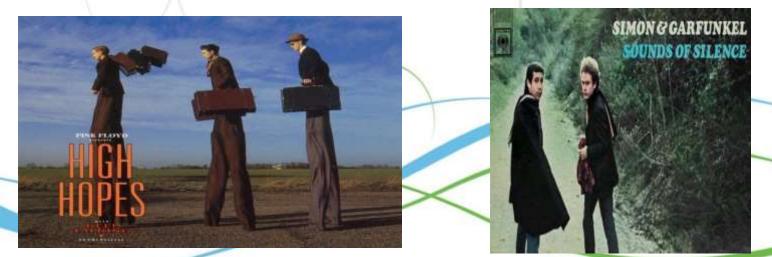

#### LISTENING ACTIVITY

As the scope of interaction gets limited in an online class, music comes to our rescue. These melodious sessions of listening to music help kids to engage and focus on listening without being boring. It also helps them to understand different accents. One such session was organized for our students. They thoroughly enjoyed and responded in the discussion about the genre, composition and lyrics. The following songs were played: The Sound of Silence by Simon and Garfunkel High Hopes by Pink Floyd